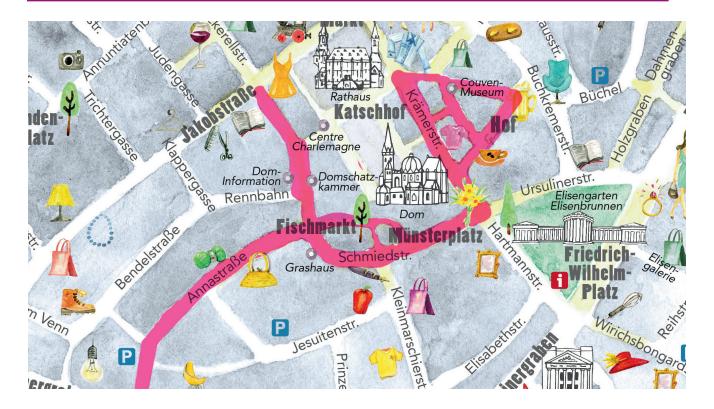

## Around the Elisenbrunnen

The Elisenbrunnen and its surroundings – one of the best places in Aachen to start a shopping spree.

In addition to the ambient mix of classical architecture and the ultra-modern Glaskubus espresso bar, this area boasts an abundance of shops selling quality jewellery, fine lingerie and exquisite confectionery.

Behind the historical fountain monument, the idyllic Elisengarten offers the perfect place to catch your breath while enjoying a cappuccino, before you continue, refreshed and relaxed, with your next round of retail therapy, for example in nearby Ursulinerstraße and Hartmannstraße.